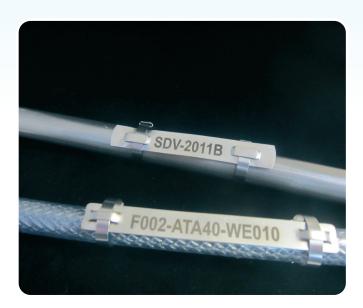

# TIE-ON CABLE/HOSE MARKERS

PRODUCT CMS

Northern Signs Engravers range of quality, long life laser engraved 316 stainless steel tie-on cable markers are designed to be the convenient, bespoke solution for fast, permanent and cost affective marking of cables, hoses and small pipes – especially suitable for extreme and hostile environments.

Durable and non-flammable - resistant to most common organic solvents and acids.

Generous precision cut raised slots ensure quick and easy location of suitable standard cable ties for secure product fastening.

Clear legible, high contrast, bonded black marking of the stainless steel ensures enduring product clarity in a variety of testing applications.

#### DESCRIPTION

Custom laser engraved to your requirements – any numbers, text, graphics, bar / QR codes and data matrix.

Available in seven different sizes to suit a variety of required information layouts.